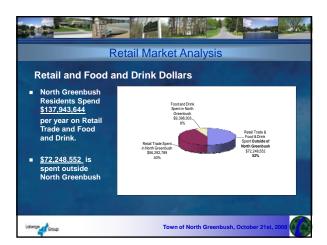

Town of North Greenbush, October 21st, 2

| Retail Market                                                                                                                                                                                                                                                                                                                                                                                            |
|----------------------------------------------------------------------------------------------------------------------------------------------------------------------------------------------------------------------------------------------------------------------------------------------------------------------------------------------------------------------------------------------------------|
| Greatest Sales LEAKAGE in Retail Market                                                                                                                                                                                                                                                                                                                                                                  |
| <ul> <li>Furniture &amp; Home Furnishing Supplies - COMPLETE leakage</li> <li>Lawn and Garden Equipment and Supplies - COMPLETE leakage</li> <li>Sporting Goods, Hobby, Book and Music Stores - COMPLETE leakage</li> <li>Nonstore Retailers - COMPLETE leakage</li> <li>Department Stores - COMPLETE leakage</li> <li>Shoe Stores - COMPLETE leakage</li> <li>Shoe Stores - COMPLETE leakage</li> </ul> |
| Special Food Service & Drinking Places - COMPLETE leakage     Clothing and Accessories Stores     Grocery Stores                                                                                                                                                                                                                                                                                         |
| <ul> <li>Office Supplies, Stationery and Gift Stores</li> <li>Health and Personal Care Stores</li> <li>Full Service Restaurants</li> <li>Used Merchandise Retailers</li> </ul>                                                                                                                                                                                                                           |