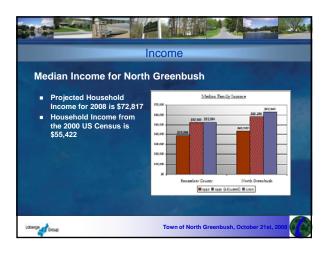

Town of North Greenbush, October 21st, 20

| Rensselaer County Em                   | ployers          |
|----------------------------------------|------------------|
| Employer                               | Employment Level |
| Northeast Health                       | 2,773            |
| New York State                         | 2,561            |
| Stewart's Shops                        | 2,100            |
| Rensselaer Polytechnic Institute       | 1,734            |
| Rensselaer County                      | 1600             |
| Hudson Valley Community College        | 1,200            |
| Tray City School District              | 1,100            |
| Seton Health Systems                   | 1,055            |
| Pitney Bowes/MapInfo                   | 813              |
| CDTA                                   | 800              |
| East Greenbush Central School District | 796              |
| Averill Park School District           | 675              |