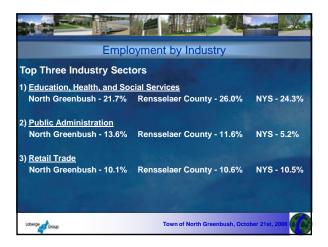

| Employment by Industry                                        |
|---------------------------------------------------------------|
| Top Three Resident Occupations                                |
| 1) Management / Professional                                  |
| North Greenbush - 39.0% Rensselaer County - 35.9% NYS - 36.7% |
| 2) <u>Sales / Office and Admin Support</u>                    |
| North Greenbush - 30.5% Rensselaer County - 28.1% NYS - 27.1% |
| 3) Production/Transportation/Materials                        |
| North Greenbush - 11.0% Rensselaer County - 12.7% NYS - 11.7% |
|                                                               |
|                                                               |
| Town of North Greenbush, October 21st, 2008                   |