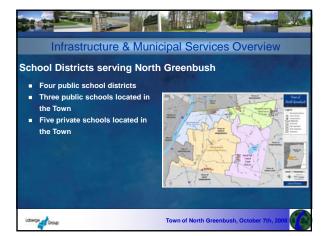

Laberge Group

Laberge Group

Town of North Greenbush, October 7th

\_\_\_\_\_

```
nning – haphazard growth
Town of North Greenbush, October 7th, 2008
```

- Decreases accident incidences and severity
- Reduces noise levels