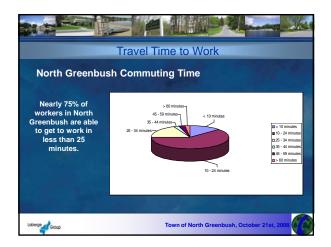

| nairperson                                                                                                                                |  |
| Richard Buck<br>Lou Cotrona<br>Mike Carey<br>Leon Fiacco<br>Mary Jude Foley<br>Rich French<br>Kelly Hoffman<br>Dave Holmes | Bill Kohler<br>Mark Lacivita<br>Bill Madsen<br>Tony Pascarella<br>Nancy Spain<br>Mark White<br>David Wos<br>Linda von der Heide - Advisor |  |
| Laberge Group Tow                                                                                                          | rn of North Greenbush, October 21st, 2008                                                                                                 |  |



















Town of North Greenbush, October 21st, 2

























| Retail Market                                                                                                                                                                                                                                                                                                                                                                                            |
|------------------------------------------------------------------------------------------------------------------------------------------------------------------------------------------------------------------------------------------------------------------------------------------------------------------------------------------------------------------------------------------------