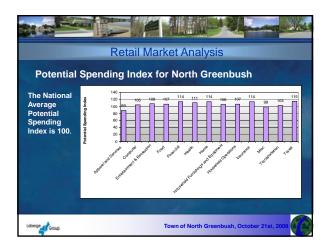

|



| Employment by Industry                                        |
|---------------------------------------------------------------|
| Top Three Resident Occupations                                |
| 1) Management / Professional                                  |
| North Greenbush - 39.0% Rensselaer County - 35.9% NYS - 36.7% |
| 2) <u>Sales / Office and Admin Support</u>                    |
| North Greenbush - 30.5% Rensselaer County - 28.1% NYS - 27.1% |
| 3) Production/Transportation/Materials                        |
| North Greenbush - 11.0% Rensselaer County - 12.7% NYS - 11.7% |
|                                                               |
|                                                               |
| Town of North Greenbush, October 21st, 2008                   |























## Welcome to Town of North Greenbush Comprehensive Plan Public Workshop

Housing & Hamlet Redevelopment, Revitalization & Preservation



Please Sign In



Town of North Greenbush, September 30th, 2008



| Nicole T. Allen, A.I.C.P., F                                                                                               | le Group<br>Planning Services Manager<br>Connor, Planner                                                                                  |  |
|----------------------------------------------------------------------------------------------------------------------------|-------------------------------------------------------------------------------------------------------------------------------------------|--|
| Comprehensive Plan Committee